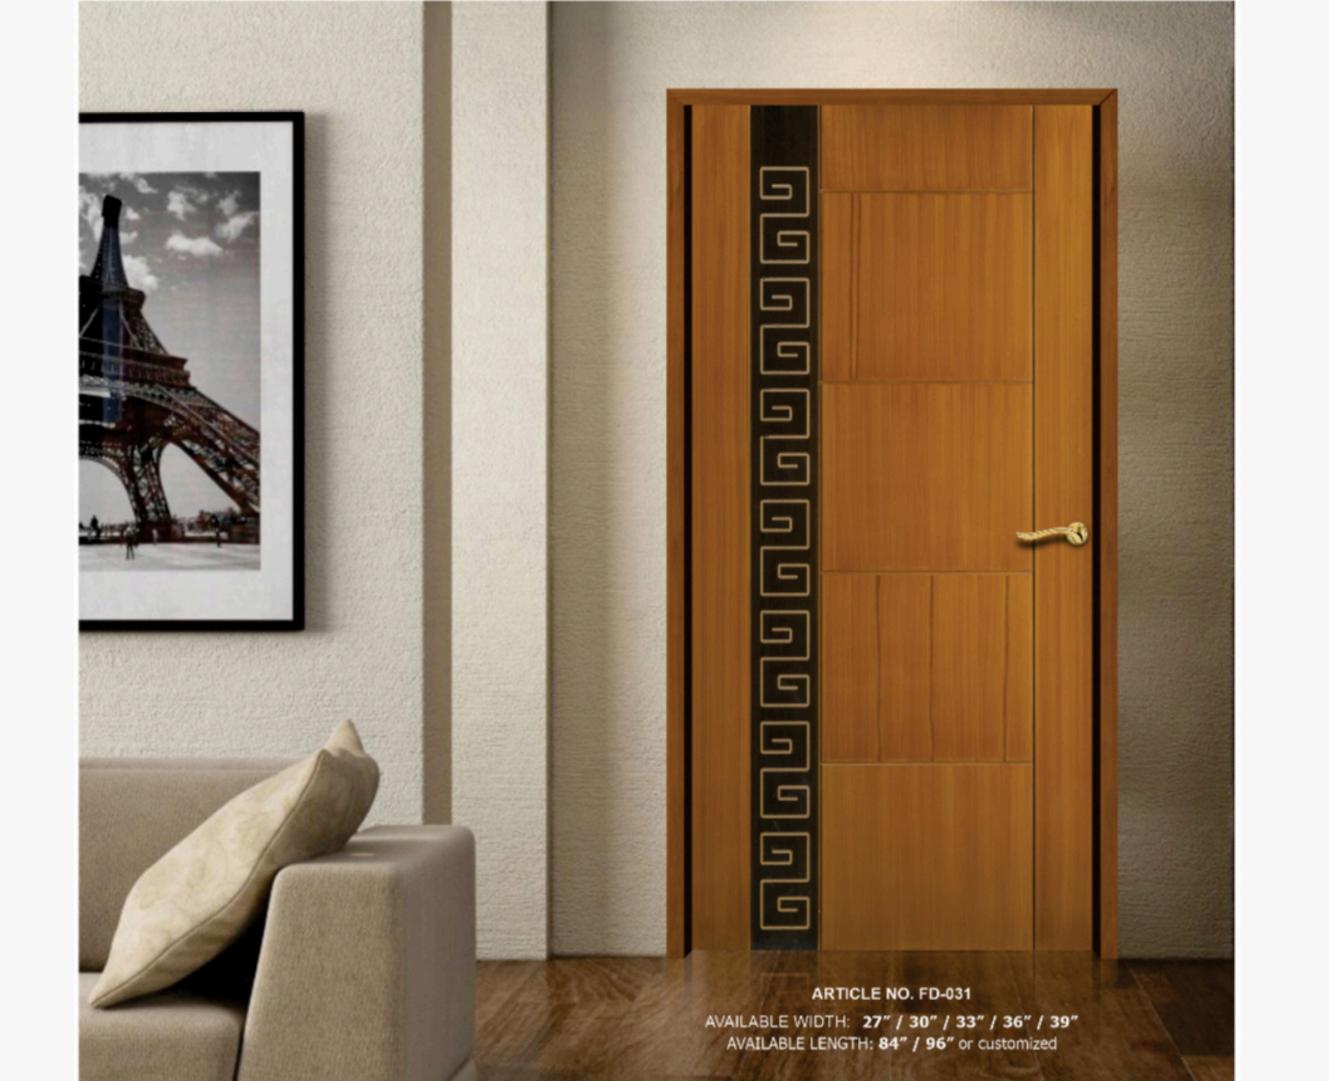

#### Life time Guarantee

we gives you a life time guarantee

AVAILABLE WIDTH: 27" / 30" / 33" / 36" / 39"

AVAILABLE LENGTH: 84" / 96" or customized