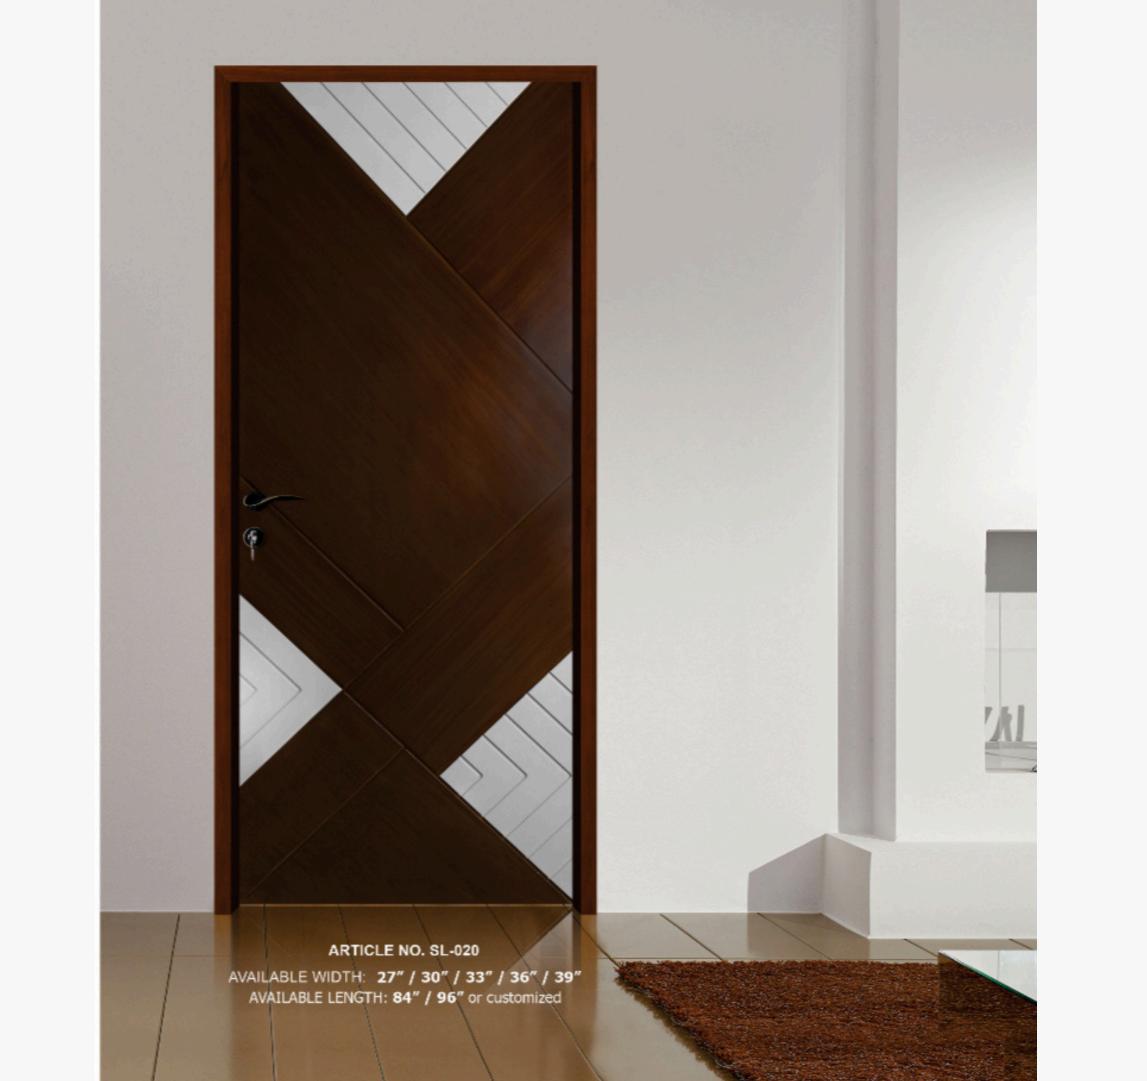

#### Life time Guarantee

we gives you a life time guarantee

AVAILABLE WIDTH: 27" / 30" / 33" / 36" / 39"

AVAILABLE LENGTH: 84" / 96" or customized