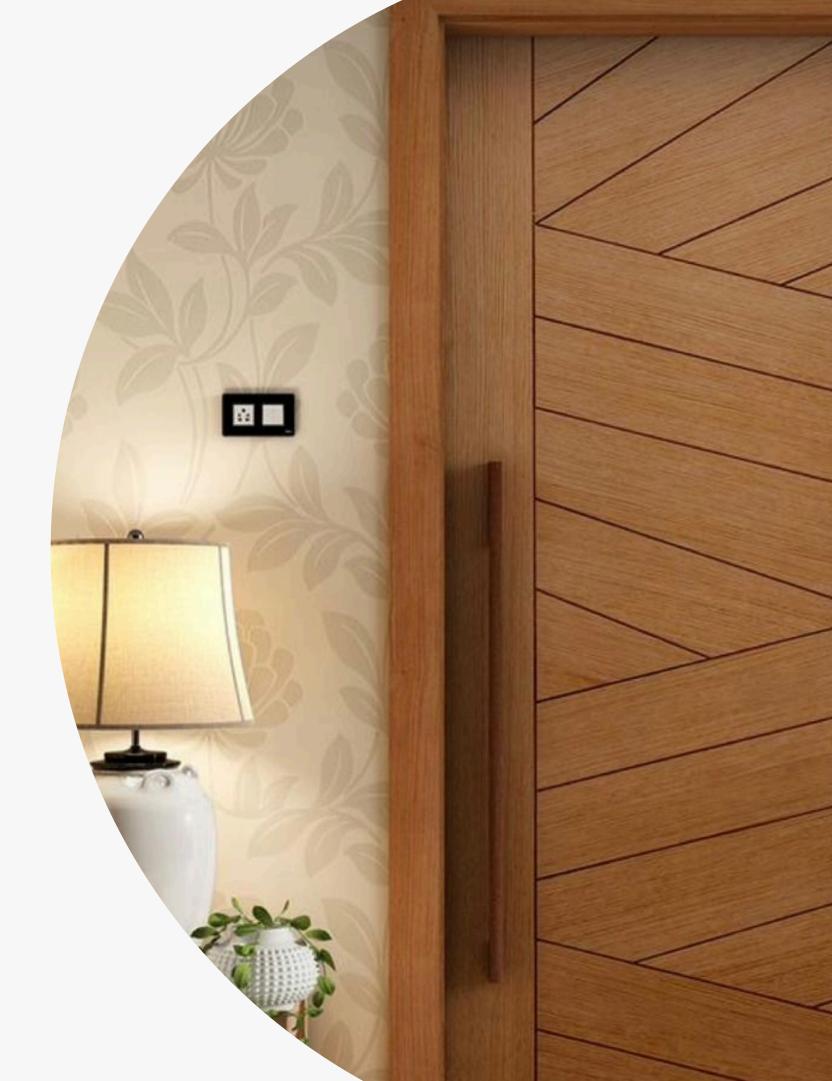

# WPC DOORS & DOOR FRAMES

TO SAVE OUR PLANTS

#### **Printed WPC Door's**

simple & Elegant UV Printing WPC doors make your place lively and unique.