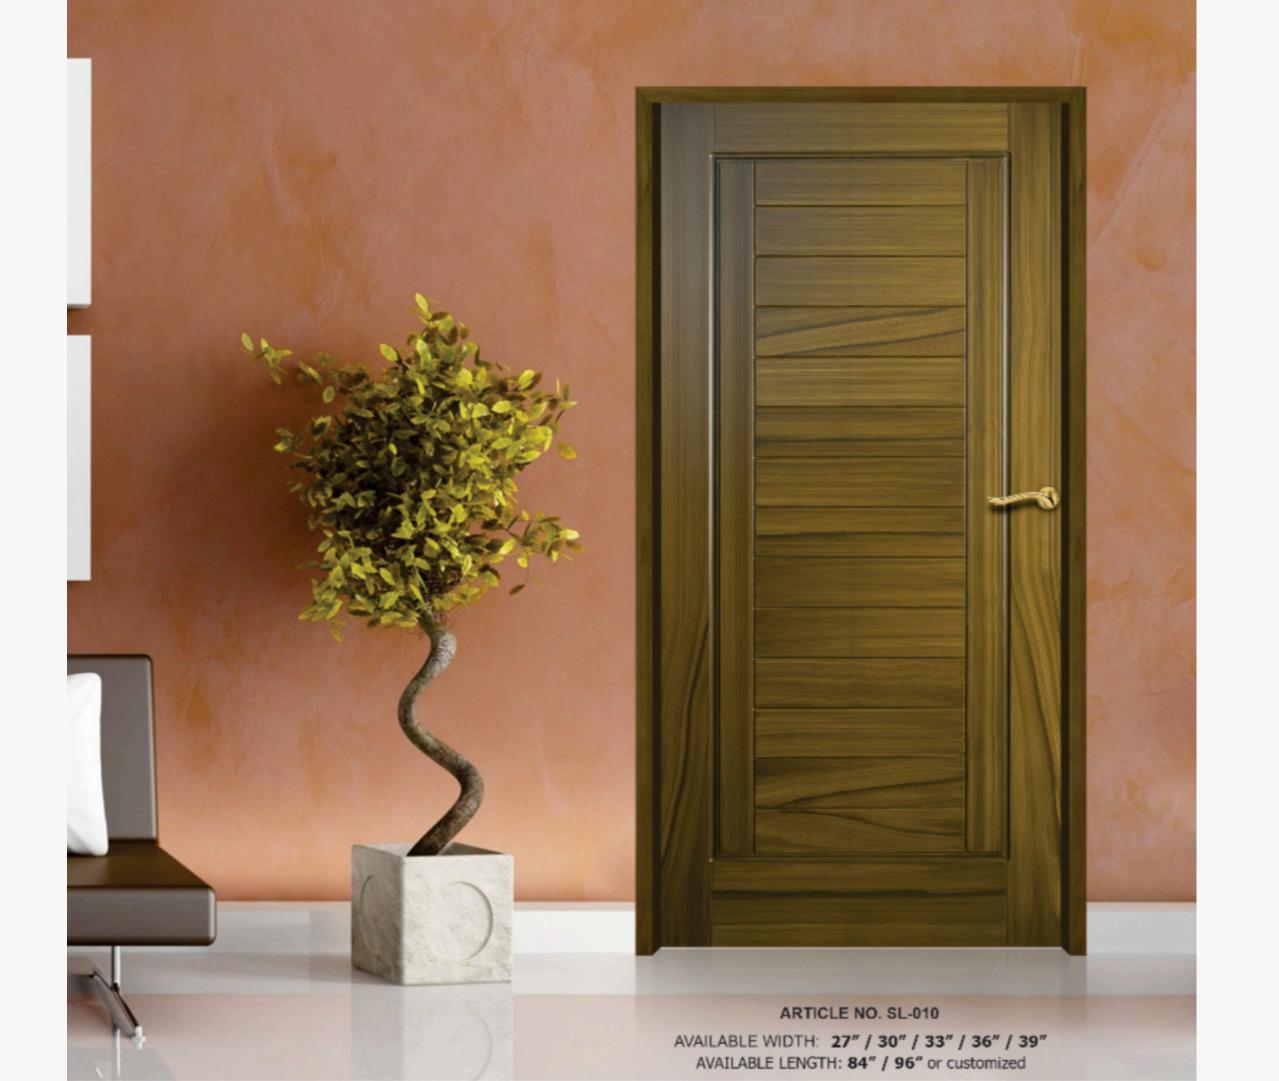

#### Life time Guarantee

we gives you a life time guarantee

AVAILABLE WIDTH: 27" / 30" / 33" / 36" / 39"

AVAILABLE LENGTH: 84" / 96" or customized