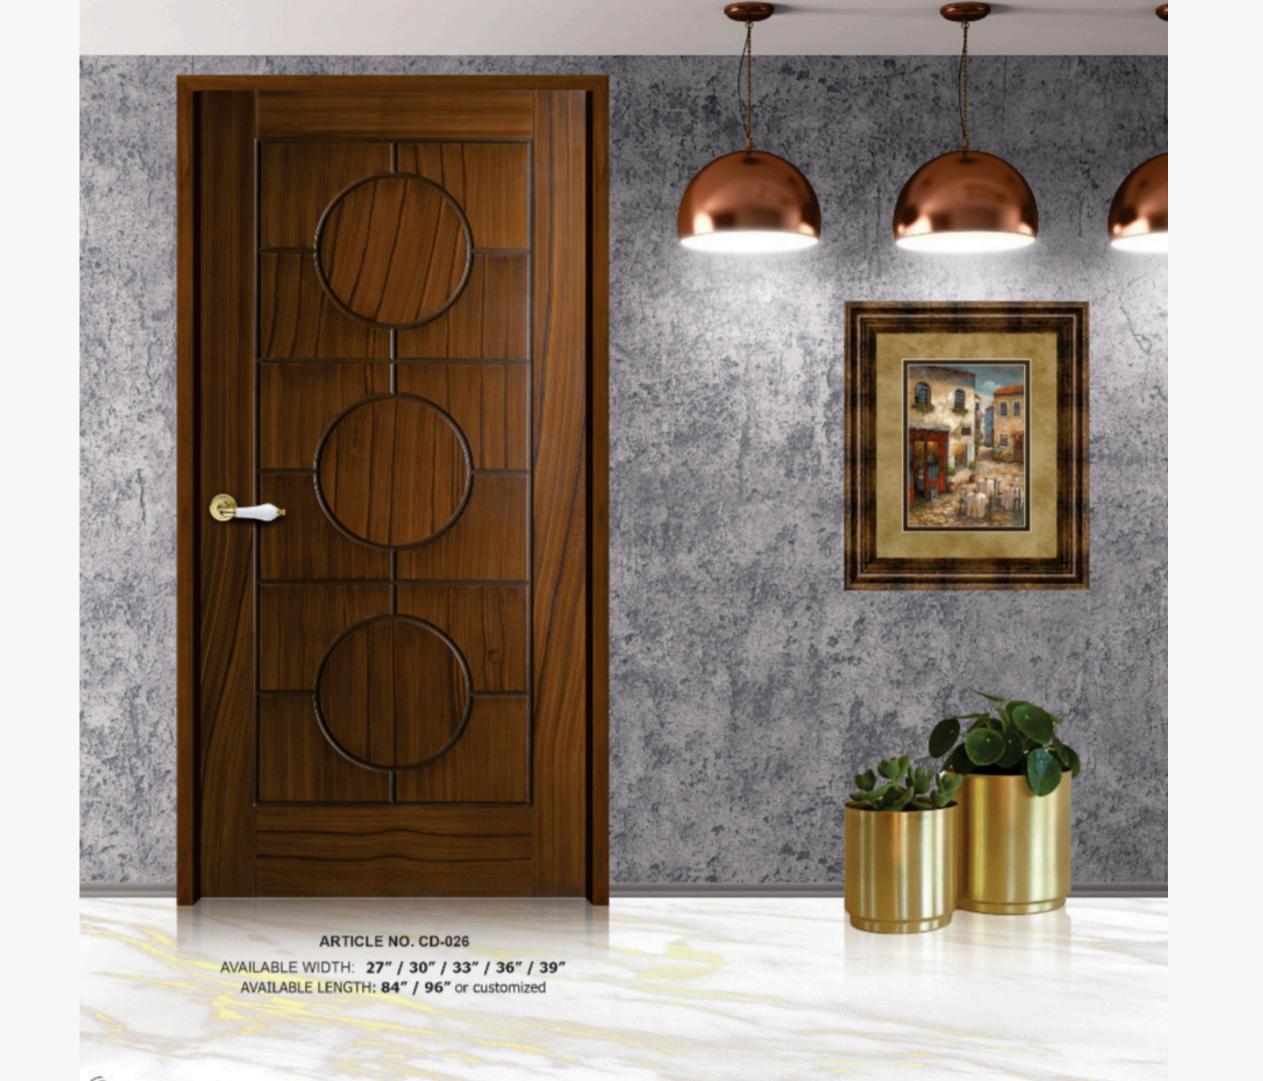

#### Life time Guarantee

we gives you a life time guarantee

AVAILABLE WIDTH: 27" / 30" / 33" / 36" / 39"

AVAILABLE LENGTH: 84" / 96" or customized