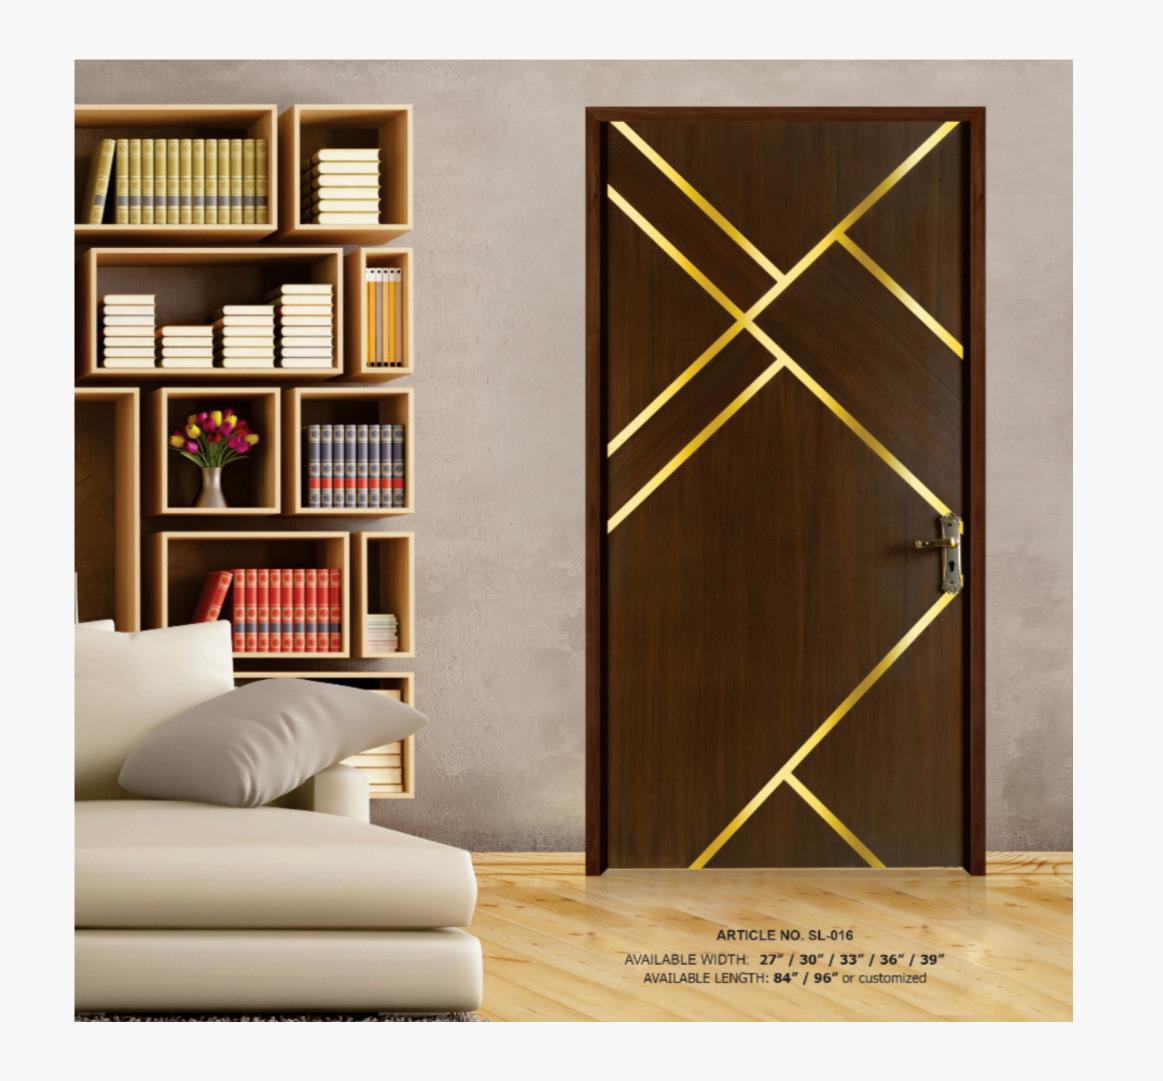

#### Life time Guarantee

we gives you a life time guarantee

AVAILABLE WIDTH: 27" / 30" / 33" / 36" / 39"

AVAILABLE LENGTH: 84" / 96" or customized