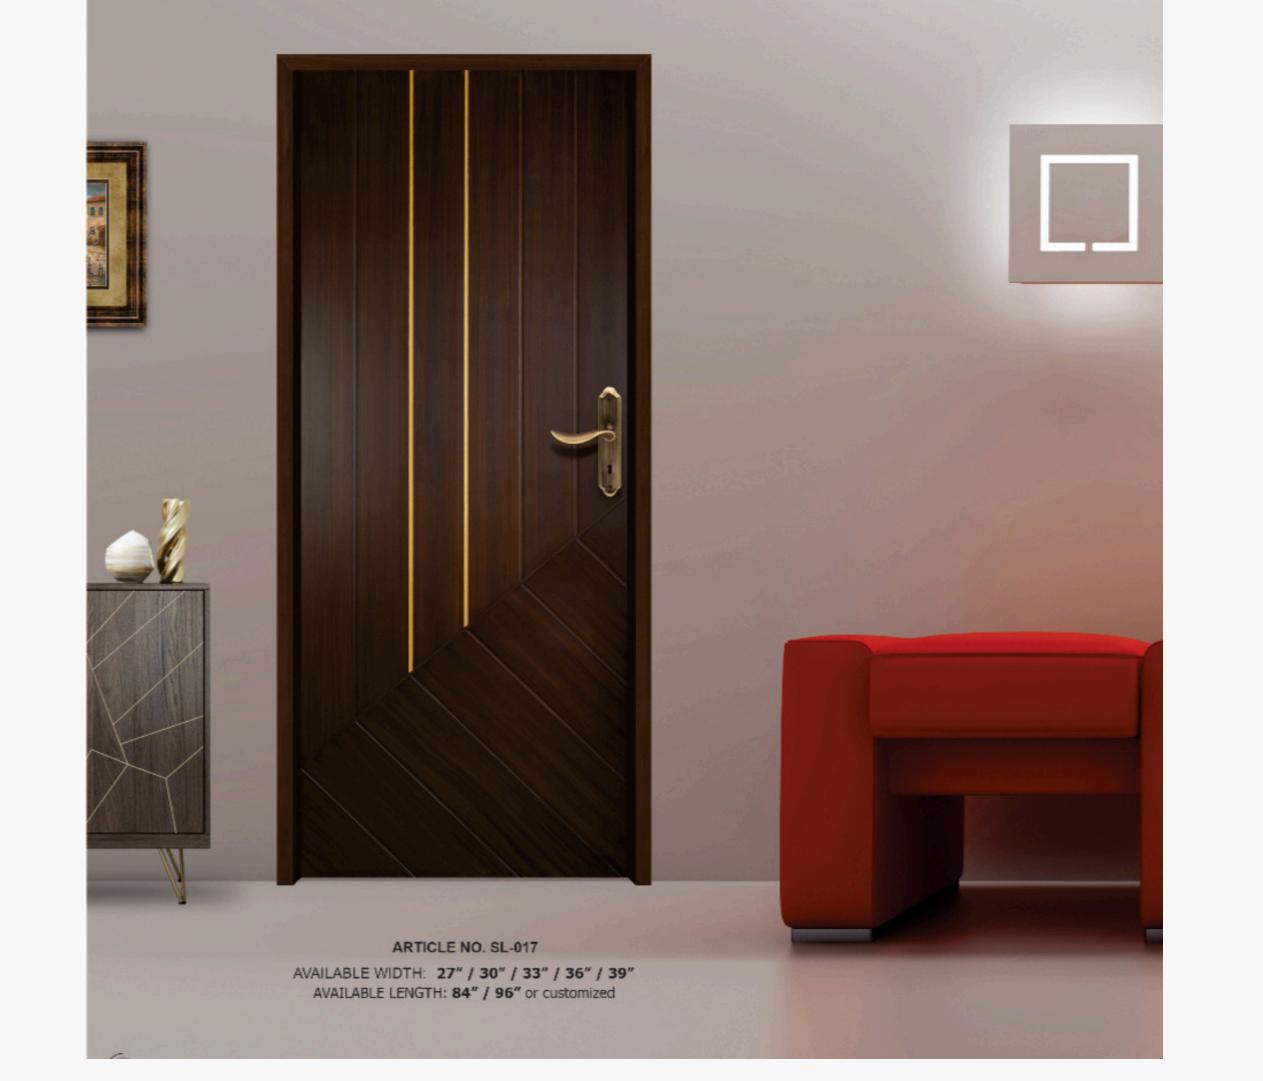

#### Life time Guarantee

we gives you a life time guarantee

AVAILABLE WIDTH: 27" / 30" / 33" / 36" / 39"

AVAILABLE LENGTH: 84" / 96" or customized