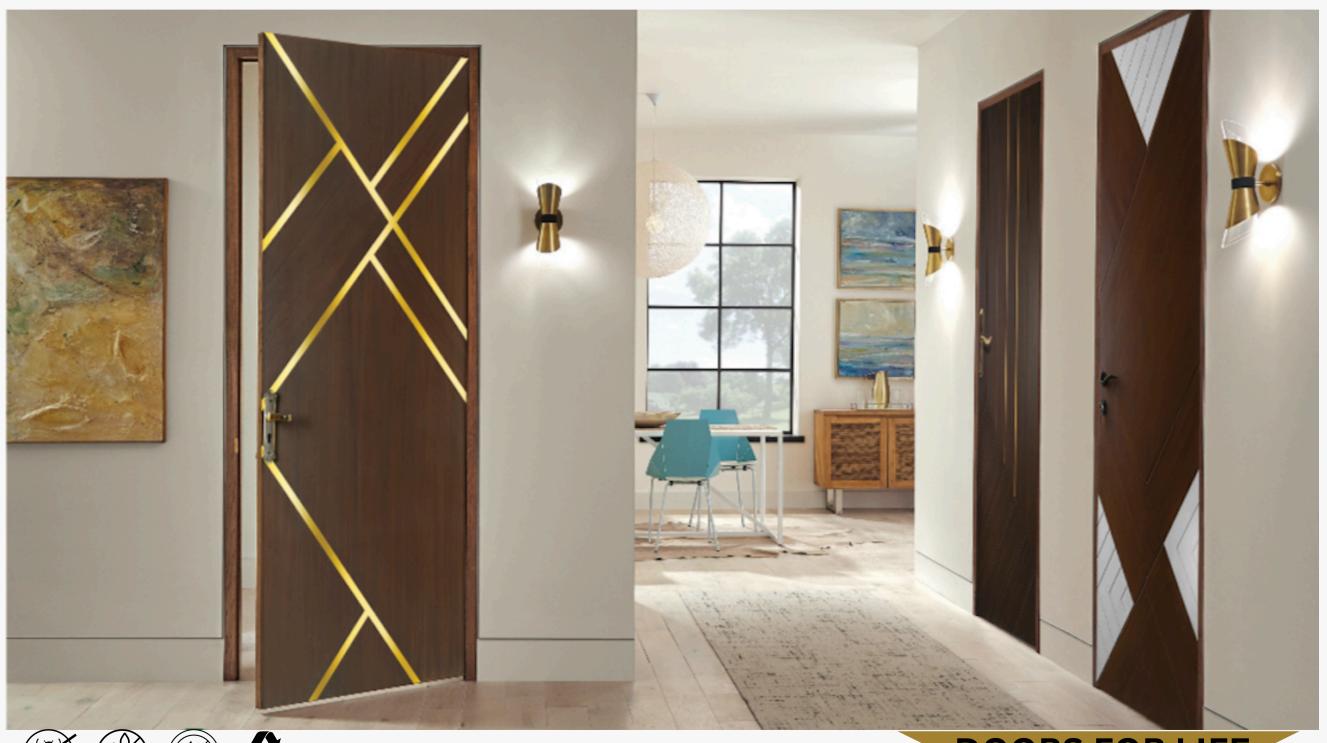

# WPC DOORS & DOOR FRAMES

TO SAVE OUR PLANTS

#### **Printed WPC Door's**

simple & Elegant UV Printing WPC doors make your place lively and unique.