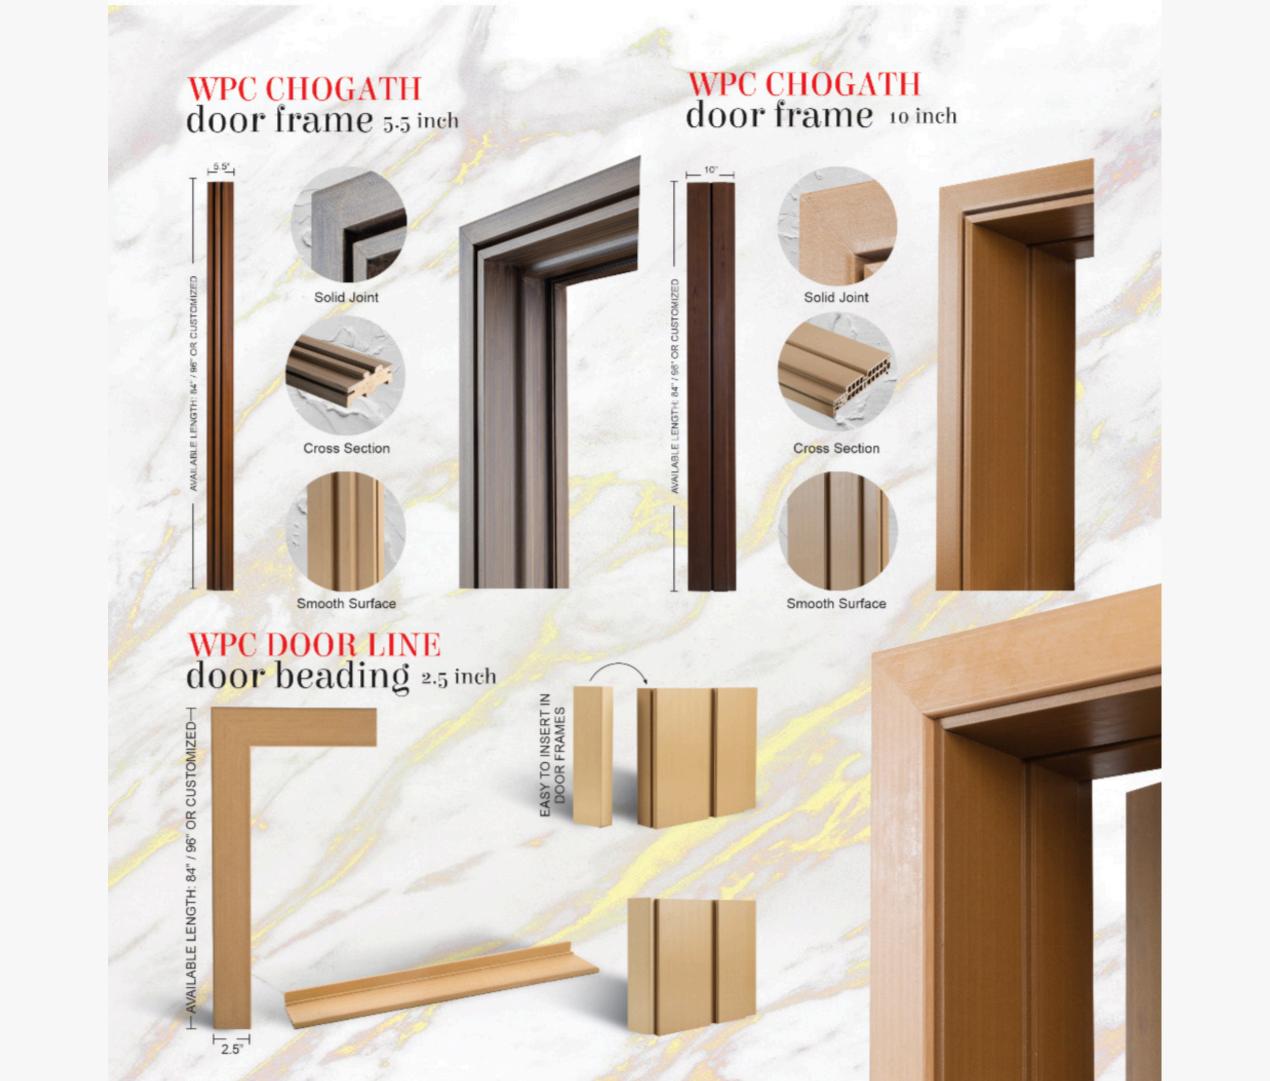

#### Life time Guarantee

we gives you a life time guarantee

AVAILABLE WIDTH: 27" / 30" / 33" / 36" / 39"

AVAILABLE LENGTH: 84" / 96" or customized