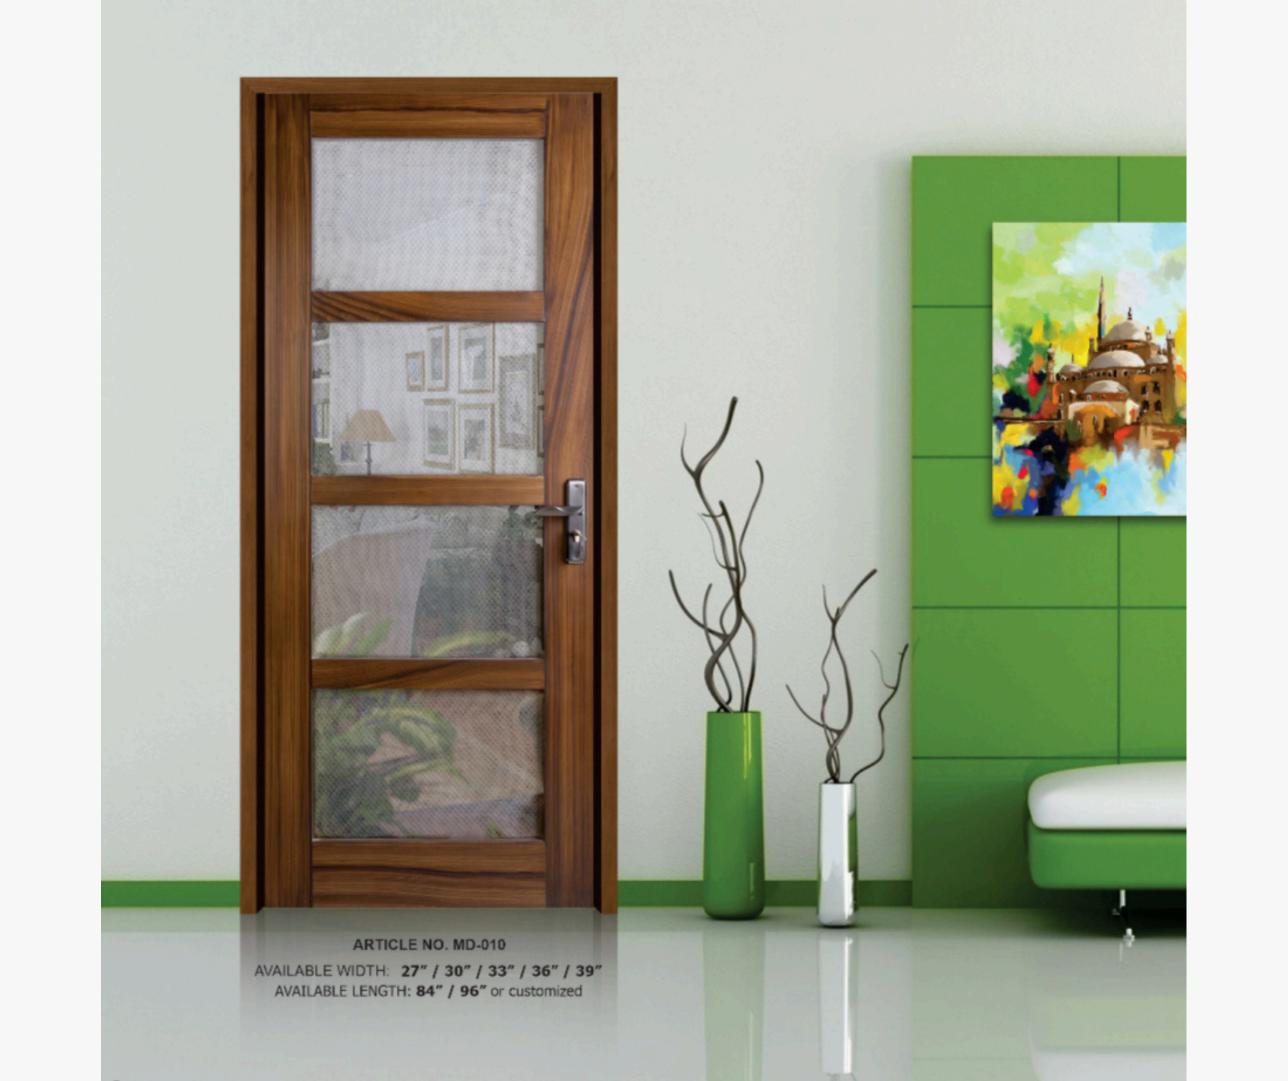

#### Life time Guarantee

we gives you a life time guarantee

AVAILABLE WIDTH: 27" / 30" / 33" / 36" / 39"

AVAILABLE LENGTH: 84" / 96" or customized