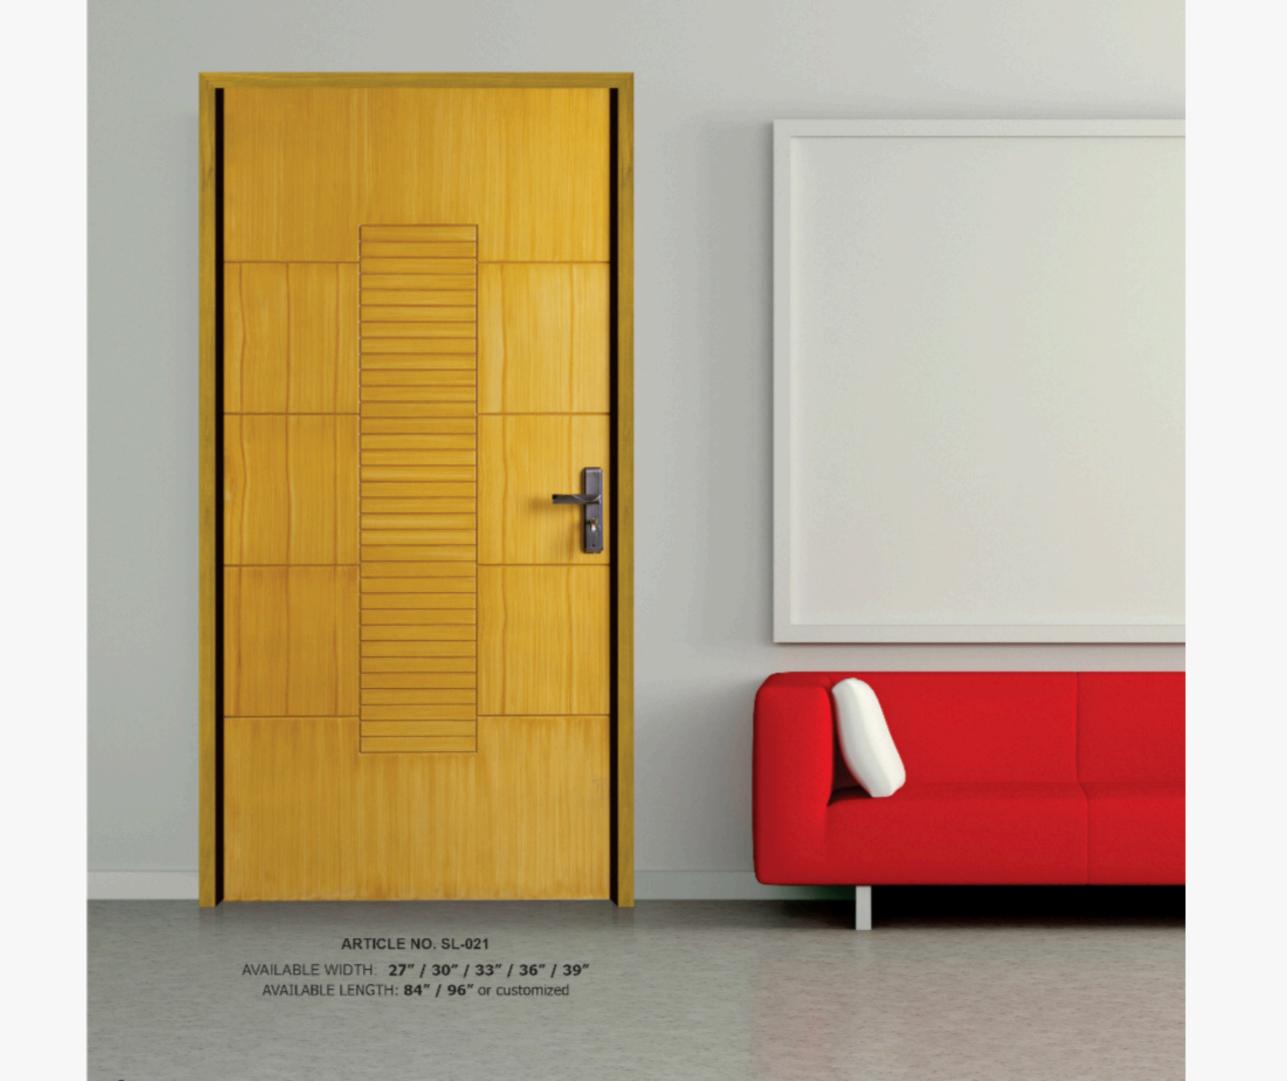

#### Life time Guarantee

we gives you a life time guarantee

AVAILABLE WIDTH: 27" / 30" / 33" / 36" / 39"

AVAILABLE LENGTH: 84" / 96" or customized