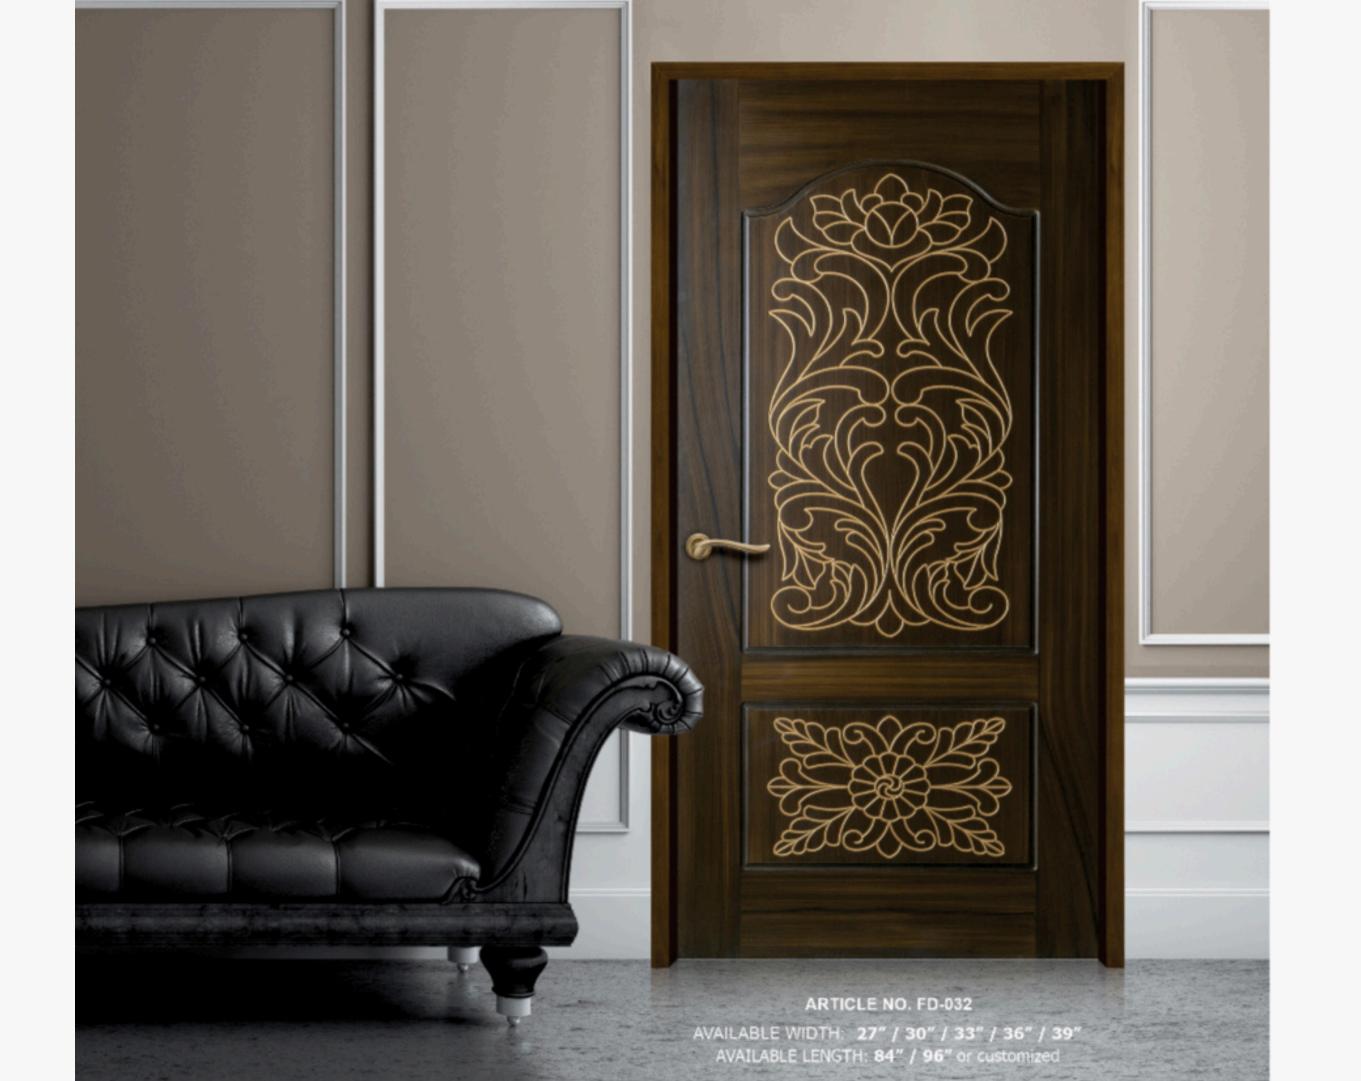

#### Life time Guarantee

we gives you a life time guarantee

AVAILABLE WIDTH: 27" / 30" / 33" / 36" / 39"

AVAILABLE LENGTH: 84" / 96" or customized