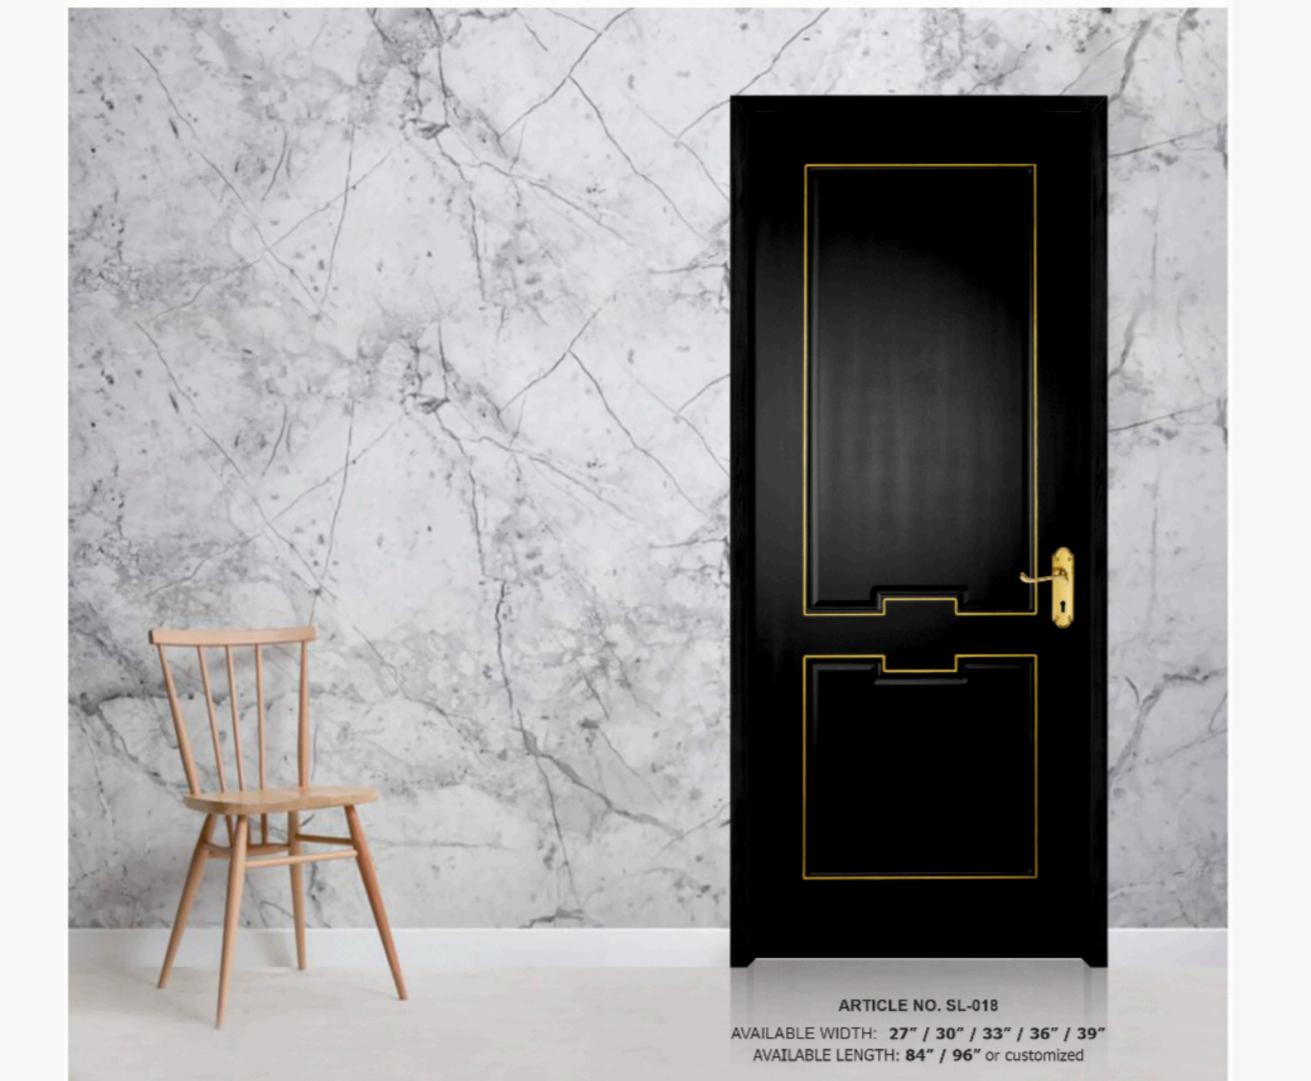

#### Life time Guarantee

we gives you a life time guarantee

AVAILABLE WIDTH: 27" / 30" / 33" / 36" / 39"

AVAILABLE LENGTH: 84" / 96" or customized